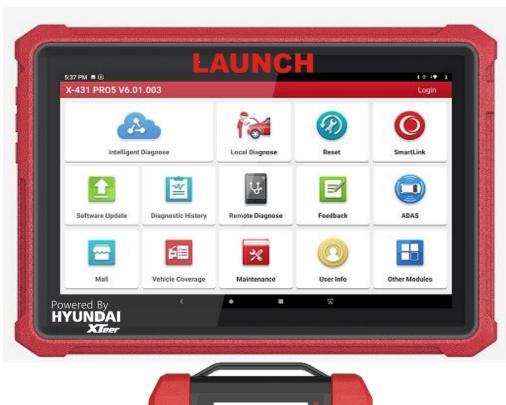

#### Diagnostic Scanner

#### **JS LAUNCH PRO**

#### **JS LAUNCH PRO 5**

# HYUNDA Powered by XTeer LAUNCH

Level 1 – Basic Diagnostics

Level 2 – Advanced Diagnostics

Level 3 – Offline Programming & Coding