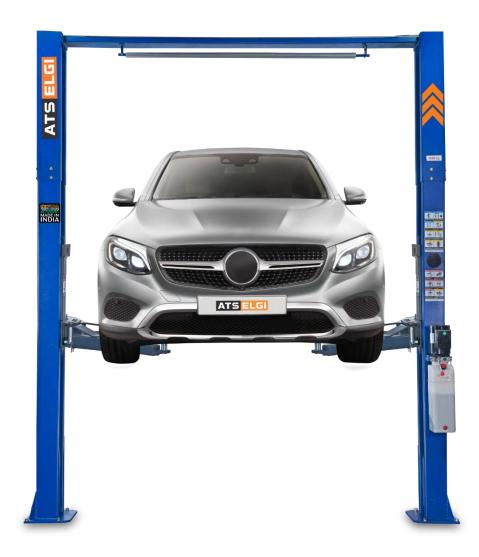

isors supported by future technologies and products

**Corporate Office:** Mumbai

Regional Offices: Gurgaon, Chennai, Kochi

Warehouse: Chennai, Pune, Delhi

## Offer Strategy – Products & Services





#### **Product Strategy**



#### Hero Products

- TOP PRIME 0W40 | 5W20 | 5W30
- ULTRA C3 5W30
- G700 SERIES 5W30 I 5W40
- **D700 SERIES** 5W30 | 5W40
- 4T 10W40











#### Premium

- HD 7000 15W40
- 4T 20W40
- ATF 3 I 6 I SP4 I CVT I MULTI V
- **ALPHA FUEL ADDITIVES**









#### Fighter

- G 500 SERIES 5W30 | 10W30 | 20W50
- HD 3000 15W40
- GEAR OILS GL4 75W90 | 80W90
- COOLANT GREEN | BLUE | RED













**Xteer Ventures LLP** 

#### Diagnostic Scanner



#### **JS LAUNCH PRO**



#### **JS LAUNCH PRO 5**





## **Productivity Tools**











# **Productivity Tools**











# HYUNDA Powered by XTeer LAUNCH

Level 1 – Basic Diagnostics

Level 2 – Advanced Diagnostics

Level 3 – Offline Programming & Coding

# Jumstart Platform [Workshop Management System]